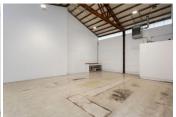

The buildings are metal skin with pitched roofs and have high interior clear heights and wide clear spans.

Suite D2 is 2,180 RSF with ample warehouse space, a showroom, an office build-out, and a private restroom.

#### **AMENITIES**

- Private Restroom
- Drive-In Roll-Up Door
- Off Street Parking
- · High Ceiling Clearance

Warehouse

RENTAL TERMS

| Rent             | \$3,042.92 |
|------------------|------------|
| Security Deposit | \$2,700.00 |
| Application Fee  | \$0.00     |