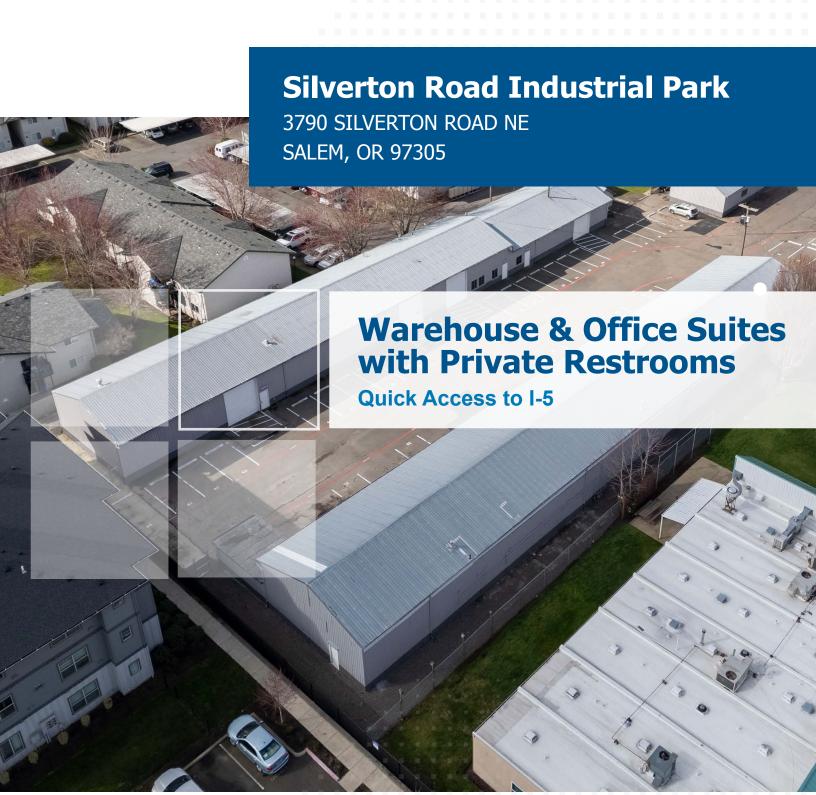

# FOR LEASE

**Silverton Road Industrial Park** 3790 SILVERTON ROAD NE SALEM, OR 97305

### **PROPERTY OVERVIEW**

 The Silverton Road Industrial Park is an industrial warehouse flex park nestled strategically in Salem's thriving business district. With quick access to 1-5, this location is ideal for companies that need manufacturing or warehouse space.

The Silverton Road Industrial Park is made up of 7 buildings and comprises approximately 21,505 square feet of leasable space.

The Silverton Road Industrial Park has recently undergone sitewide improvements including fresh exterior paint, updated exterior lighting, and a full parking lot repaying and restriping. The site has 24/7 exterior digital security camera coverage.