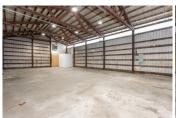

The buildings are metal skin with pitched roofs and have high interior clear heights and wide clear spans.

Suite D4 has a total of 2,000 RSF. The suite has a private restroom.

Suite D4 features one 12' drive-in roll-up door and one standard entry door. The ceiling is vaulted with height in the warehouse area varying from 14' to 20'.

#### **AMENITIES**

- Private Restroom
- Drive-In Roll-Up Door
- Off Street Parking
- · High Ceiling Clearance Warehouse

The buildings are metal skin with pitched roofs and have high interior clear heights and wide clear spans.

Suite D1 is a total of 2,370 RSF. The suite has a private restrooms.

Suite D1 features one 12' drive-in roll-up doors and one standard entry door. The ceiling is vaulted with height in the warehouse area varying from 14' to 20'.