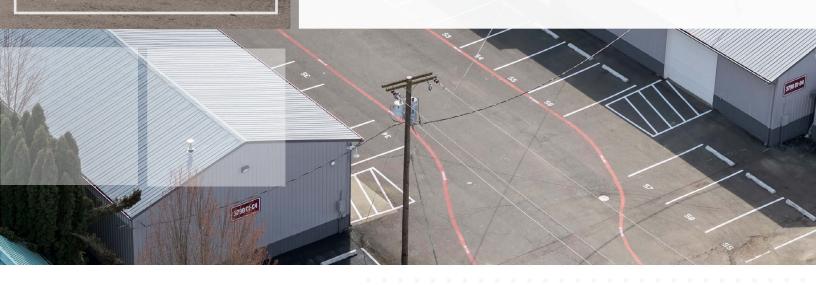

### **PROPERTY OVERVIEW**

 The Silverton Road Industrial Park is an industrial warehouse flex park nestled strategically in Salem's thriving business district. With quick access to 1-5, this location is ideal for companies that need manufacturing or warehouse space.

The Silverton Road Industrial Park is made up of 7 buildings and comprises approximately 21,505 square feet of leasable space.

The Silverton Road Industrial Park has recently undergone sitewide improvements including fresh exterior paint, updated exterior lighting, and a full parking lot repaying and restriping. The site has 24/7 exterior digital security camera coverage.

The Silverton Road Industrial Park is made up of 7 buildings and comprises approximately 21,505 square feet of leasable space.

The Silverton Road Industrial Park has recently undergone sitewide improvements including fresh exterior paint, updated exterior lighting, and a full parking lot repaving and restriping. The site has 24/7 exterior digital security camera coverage.