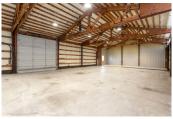

The buildings are metal skin with pitched roofs and have high interior clear heights and wide clear spans.

Suite D4 has a total of 2,000 RSF. The suite has a private restroom.

Suite D4 features one 12' drive-in roll-up door and one standard entry door. The ceiling is vaulted with height in the warehouse area varying from 14' to 20'.

#### **AMENITIES**

- Private Restroom
- Drive-In Roll-Up Door
- Off Street Parking
- · High Ceiling Clearance Warehouse

The buildings are metal skin with pitched roofs and have high interior clear heights and wide clear spans.

Suite D1 is a total of 2,370 RSF. The suite has a private restrooms.

Suite D1 features one 12' drive-in roll-up doors and one standard entry door. The ceiling is vaulted with height in the warehouse area varying from 14' to 20'.

### **AMENITIES**

- Private Restroom
- Drive-In Roll-Up Door
- Off Street Parking
- High Ceiling Clearance

Warehouse

RENTAL TERMS

\$3,258.75 Rent Security Deposit \$4,000.00 Application Fee \$0.00

(971)-915-7729 www.SilvertonRoadIndustrialPark.com