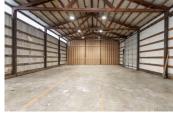

The buildings are metal skin with pitched roofs and have high interior clear heights and wide clear spans.

Suite D4 has a total of 2,000 RSF. The suite has a private restroom.

Suite D4 features one 12' drive-in roll-up door and one standard entry door. The ceiling is vaulted with height in the warehouse area varying from 14' to 20'.

#### **AMENITIES**

- Private Restroom
- Drive-In Roll-Up Door
- Off Street Parking
- · High Ceiling Clearance Warehouse

The buildings are metal skin with pitched roofs and have high interior clear heights and wide clear spans.

Suite D1 is a total of 2,370 RSF. The suite has a private restrooms.

Suite D1 features one 12' drive-in roll-up doors and one standard entry door. The ceiling is vaulted with height in the warehouse area varying from 14' to 20'.