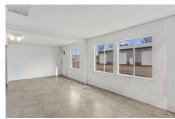

The buildings are metal skin with pitched roofs and have high interior clear heights and wide clear spans.

Suite D4 has a total of 2,000 RSF. The suite has a private restroom.

Suite D4 features one 12' drive-in roll-up door and one standard entry door. The ceiling is vaulted with height in the warehouse area varying from 14' to 20'.

#### **AMENITIES**

- Private Restroom
- Drive-In Roll-Up Door
- Off Street Parking
- · High Ceiling Clearance Warehouse