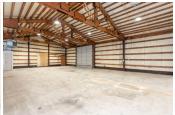

The buildings are metal skin with pitched roofs and have high interior clear heights and wide clear spans.

Suite D4 has a total of 2,000 RSF. The suite has a private restroom.

Suite D4 features one 12' drive-in roll-up door and one standard entry door. The ceiling is vaulted with height in the warehouse area varying from 14' to 20'.

#### **AMENITIES**

- Private Restroom
- Drive-In Roll-Up Door
- Off Street Parking
- · High Ceiling Clearance Warehouse

The buildings are metal skin with pitched roofs and have high interior clear heights and wide clear spans.

Suite D2 is 2,180 RSF with ample warehouse space, a showroom, an office build-out, and a private restroom.

#### **AMENITIES**

- Private Restroom
- Drive-In Roll-Up Door
- Off Street Parking
- · High Ceiling Clearance

Warehouse

RENTAL TERMS

| Rent             | \$3,042.92 |
|------------------|------------|
| Security Deposit | \$2,700.00 |
| Application Fee  | \$0.00     |