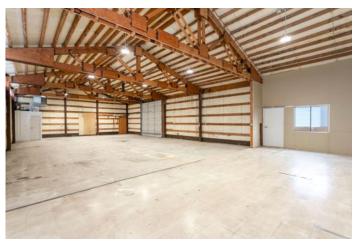

The buildings are metal skin with pitched roofs and have high interior clear heights and wide clear spans.

Suite D1 is a total of 2,370 RSF. The suite has a private restrooms.

Suite D1 features one 12' drive-in roll-up doors and one standard entry door. The ceiling is vaulted with height in the warehouse area varying from 14' to 20'.

### **AMENITIES**

- Private Restroom
- Drive-In Roll-Up Door
- Off Street Parking
- High Ceiling Clearance

Warehouse

RENTAL TERMS

\$3,258.75 Rent Security Deposit \$4,000.00 Application Fee \$0.00

(971)-915-7729 www.SilvertonRoadIndustrialPark.com