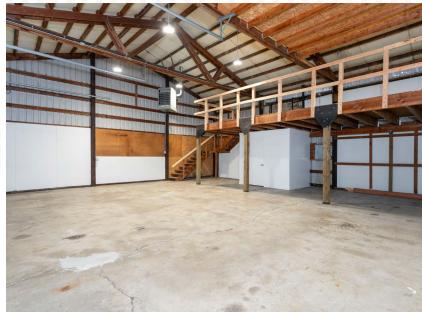

The buildings are metal skin with pitched roofs and have high interior clear heights and wide clear spans.

Suite D4 has a total of 2,000 RSF. The suite has a private restroom.

Suite D4 features one 12' drive-in roll-up door and one standard entry door. The ceiling is vaulted with height in the warehouse area varying from 14' to 20'.

The buildings are metal skin with pitched roofs and have high interior clear heights and wide clear spans.

Suite D2 is 2,180 RSF with ample warehouse space, a showroom, an office build-out, and a private restroom.

The buildings are metal skin with pitched roofs and have high interior clear heights and wide clear spans.

Suite D1 is a total of 2,370 RSF. The suite has a private restrooms.

Suite D1 features one 12' drive-in roll-up doors and one standard entry door. The ceiling is vaulted with height in the warehouse area varying from 14' to 20'.