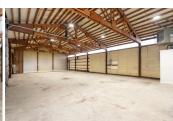

The buildings are metal skin with pitched roofs and have high interior clear heights and wide clear spans.

Suite D4 has a total of 2,000 RSF. The suite has a private restroom.

Suite D4 features one 12' drive-in roll-up door and one standard entry door. The ceiling is vaulted with height in the warehouse area varying from 14' to 20'.

#### **AMENITIES**

- Private Restroom
- Drive-In Roll-Up Door
- Off Street Parking
- · High Ceiling Clearance Warehouse

The buildings are metal skin with pitched roofs and have high interior clear heights and wide clear spans.

Suite D2 is 2,180 RSF with ample warehouse space, a showroom, an office build-out, and a private restroom.

#### **AMENITIES**

- Private Restroom
- Drive-In Roll-Up Door
- Off Street Parking
- · High Ceiling Clearance

Warehouse

RENTAL TERMS

| Rent             | \$3,042.92 |
|------------------|------------|
| Security Deposit | \$2,700.00 |
| Application Fee  | \$0.00     |