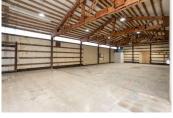

The buildings are metal skin with pitched roofs and have high interior clear heights and wide clear spans.

Suite D4 has a total of 2,000 RSF. The suite has a private restroom.

Suite D4 features one 12' drive-in roll-up door and one standard entry door. The ceiling is vaulted with height in the warehouse area varying from 14' to 20'.

#### **AMENITIES**

- Private Restroom
- Drive-In Roll-Up Door
- Off Street Parking
- · High Ceiling Clearance Warehouse

The buildings are metal skin with pitched roofs and have high interior clear heights and wide clear spans.

Suite D1 is a total of 2,370 RSF. The suite has a private restrooms.

Suite D1 features one 12' drive-in roll-up doors and one standard entry door. The ceiling is vaulted with height in the warehouse area varying from 14' to 20'.

### **AMENITIES**

- Private Restroom
- Drive-In Roll-Up Door
- Off Street Parking
- High Ceiling Clearance

Warehouse

RENTAL TERMS

\$3,258.75 Rent Security Deposit \$4,000.00 Application Fee \$0.00

(971)-915-7729 www.SilvertonRoadIndustrialPark.com