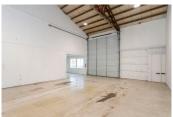

The buildings are metal skin with pitched roofs and have high interior clear heights and wide clear spans.

Suite D4 has a total of 2,000 RSF. The suite has a private restroom.

Suite D4 features one 12' drive-in roll-up door and one standard entry door. The ceiling is vaulted with height in the warehouse area varying from 14' to 20'.

The buildings are metal skin with pitched roofs and have high interior clear heights and wide clear spans.

Suite D1 is a total of 2,370 RSF. The suite has a private restrooms.

Suite D1 features one 12' drive-in roll-up doors and one standard entry door. The ceiling is vaulted with height in the warehouse area varying from 14' to 20'.